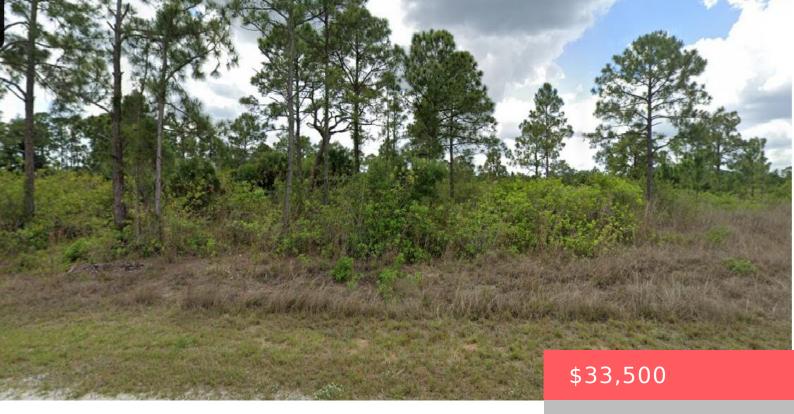

# 1003 HINES AVE, LEHIGH ACRES, FL 33972, USA

https://comwire.com

Must see lot which overlooks a water filled canal. East exposure too. Easy access to property. Are you yearning to leave the hectic rush, rush of the city behind you? To hear the birds chirping? To see the stars at night? You can with this 1/2 acre in the country...but still have the city life

#### **Site Details**

Improvements: None Utilities On Site: None

Front Exp: East View: Canal

**Lot Description:** 1/2 to < 1 Acre,1/4 **Subdiv Info:** None

to 1/2 Acre,Interior Lot,Paved

Road, Public Road

**Roads:** City/County **Ground Cover:** Brush,Other Maint.,Paved,Public