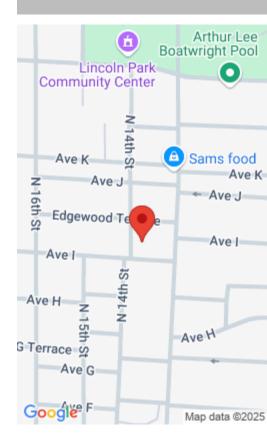

## 1004 N 14TH ST, FORT PIERCE, FL 34950, USA

https://comwire.com

6380 sq ft lot .4 miles away from the beach. Ready to be build your beautiful home. Medium density residential. If interested in mobile home on lot have to be approved through ft. Pierce City.