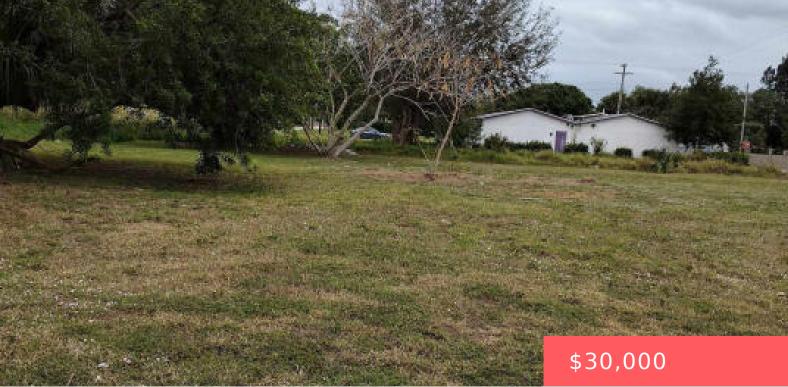

## 1004 N 14TH ST, FORT PIERCE, FL 34950, USA

https://comwire.com

6380 sq ft lot .4 miles away from the beach. Ready to be build your beautiful home. Medium density residential. If interested in mobile home on lot have to be approved through ft. Pierce City.

## Site Details

Lot SqFt: 6380.00 Utilities On Site: None Lot Description: < 1/4 Acre Ground Cover: Grassed Improvements: None Front Exp: North Roads: Paved

**Building Details** 

Type: Parking Space

Docs Available: None