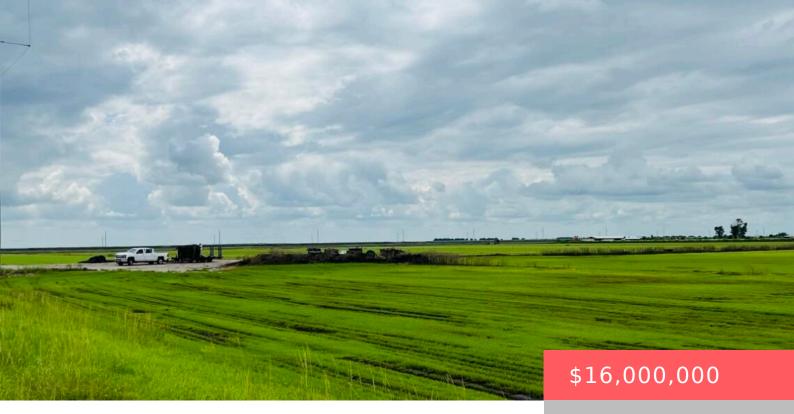

### M86G+3V BELLE GLADE, FL, USA

https://comwire.com

ATTENTION DEVELOPERS AND INVESTORS.... PRIME REAL ESTATE AVAILABLE!!! Don't miss this opportunity to acquire 85+/- acres of agricultural residential land located off St Rd 80 and CR 827A that has prime highway frontage with constant traffic flow from all over the state. Future usage is HR8. Approx 1 acre is commercial property. Close to everything-

#### **Site Details**

Sewer, Public Water

Building

**Utilities On Site:** Electric, Municipal **Front Exp:** Northeast

View: City,Other Lot Description: 50+ Acres,Corner Lot,Paved

Road

**Roads:** County Road, Mainthru, Paved, State

Road

Soil Type: Muck

**Ground Cover:** Grassed