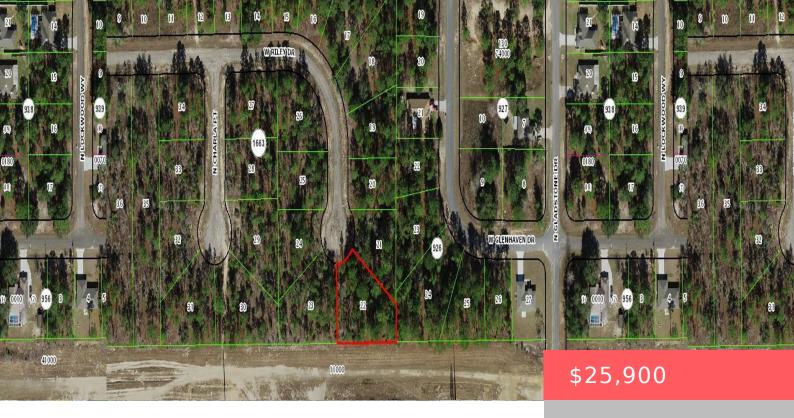

# 1005 RILEY DRIVE, CITRUS SPRINGS, FL, 34434

https://comwire.com

Build a brand new home on this oversized .44 cul de sac homesite in growing Citrus Springs.

#### **Site Details**

**Acres:** 0.44 **Lot SqFt:** 16000.00

**Lot Dimensions:** 52.0 ft x 160.0 ft **Improvements:** None

Utilities On Site: None Front Exp: North

View: Garden Lot Description: 1/4 to 1/2 Acre

**Subdiv Info:** None **Roads:** City/County Maint.,County Road

**Ground Cover:** Other **Special Info:** Platted