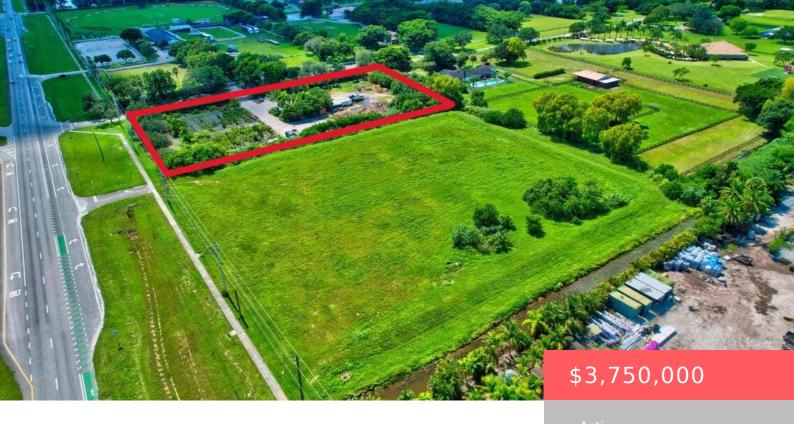

# 10069 LA REINA ROAD, DELRAY BEACH, FL, 33446

https://comwire.com

Discover the possibilities with this exceptional 2.7-acre parcel in Delray Beach, right on 441, currently zoned agricultural with the exciting potential for rezoning to offices or medical facilities. Whether you're an investor seeking growth opportunities or a visionary looking to shape the future of Delray Beach, this versatile property is your canvas. Don't miss the + Read More

#### **Site Details**

**Acres:** 2.70 **Lot SqFt:** 117612.00

Improvements: Pasture, Sidewalk Utilities On Site: Electric, Underground

Front Exp: East Lot Description: 2 to < 3 Acres

Roads: County Road, Public, State Road Ground Cover: Grassed