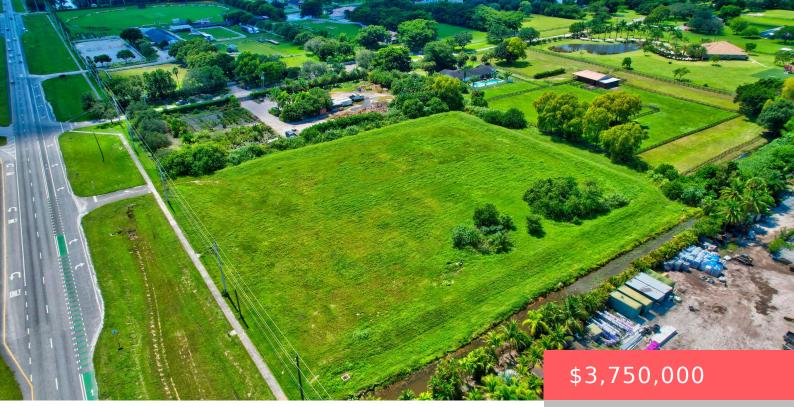

## 10069 LA REINA RD, DELRAY BEACH, FL 33446, USA

https://comwire.com

Discover the possibilities with this exceptional 2.7-acre parcel in Delray Beach, right on 441, currently zoned agricultural with the exciting potential for rezoning to offices or medical facilities. Whether you're an investor seeking growth opportunities or a visionary looking to shape the future of Delray Beach, this versatile property is your canvas. Don't miss the <u>+ Read More</u>