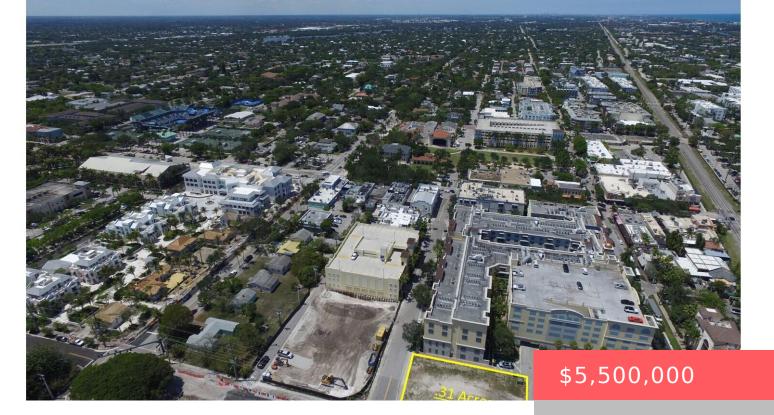

#### 101 1ST STREET, DELRAY BEACH, FL, 33444

https://comwire.com

Perfect for a family office. CBDCC Zoned land in heart of Sofa district. The property adjoins Worthing Place the most desirable luxury apartment community in all of Palm Beach County. Fully entitled for four story office building site in Downtown Delray Beach. Approved plans available.

#### **Site Details**

**Acres:** 0.30 **Lot SqFt:** 13296.00

Improvements: Cleared Utilities On Site: Electric, Municipal Sewer, Phone

Line, Public Water

Front Exp: Southwest View: City

Lot Description: 1/4 to 1/2 Acre, Sidewalks Roads: City/County Maint., Paved, Public