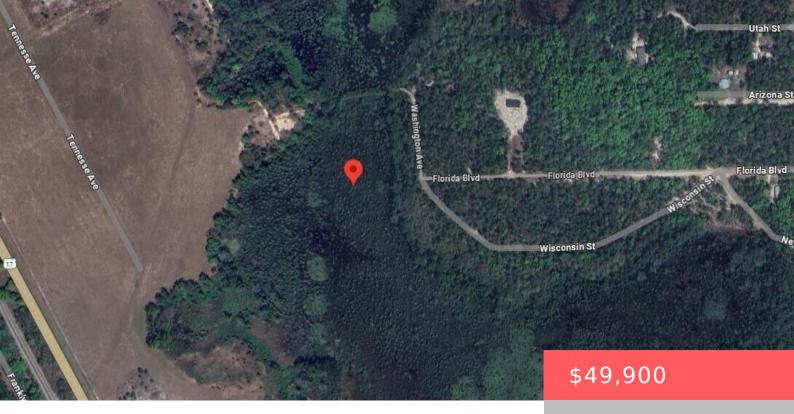

### **101 WASHINGTON AVENUE, SATSUMA, FL,** 32189

https://comwire.com

Don't Miss out on this vacant almost 2.67 acre lot in growing Putnam County. Looking to purchase property in Florida, look no further. Buying Land in Florida is a solid investment for your future. Minutes from St Johns River, Welaka, and Beautiful Crescent Lake in Crescent City.

# Site Details

Acres: 2.67 Improvements: None Front Exp: East Roads: Dirt Lot SqFt: 116305.00 Utilities On Site: None Lot Description: 2 to < 3 Acres Ground Cover: Other