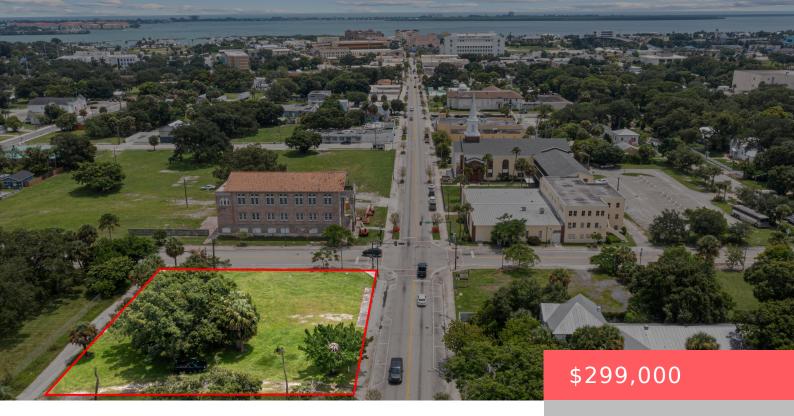

# 1012 ORANGE AVE, FORT PIERCE, FL 34950, USA

https://comwire.com

GREAT COMMERCIAL CORNER LOT! Located half a mile from downtown Fort Pierce. The historical school building next door has been approved and funded for exterior restoration as part of a multiphase approach toward the redevelopment of the site and the adjacent vacant parcels. This will aid in the purpose of creating an inviting environment for

#### **Site Details**

**Acres:** 0.62 **Lot SqFt:** 26860.00

Lot Frontage: 220.00 Improvements: Cleared

Utilities On Site: None Front Exp: South

**Lot Description:** 1/2 to < 1 Acre, Corner Lot, West of US-1 **Roads:** Public

**Ground Cover:** Grassed