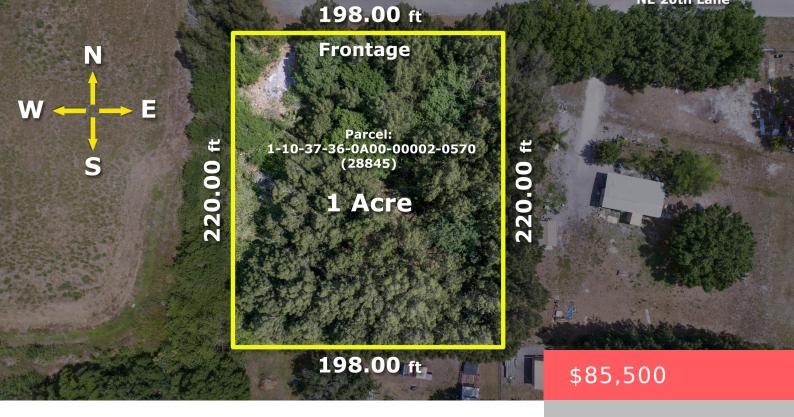

# 10128 NE 20TH LN, OKEECHOBEE, FL 34974, USA

https://comwire.com

Are You Looking for Land in Okeechobee to build your dream home? Come see this nice quiet 1 acre lot with No HOA! A very private lot on a paved road on a dead end street Cul De Sac, adjoining next to a 70 acre ranch for ultimate privacy! This Lot has plenty of mature

## **Basics**

**Status:** Active

Date added: Added 2 months ago

**Est. Taxes:** \$465.14

For Sale: No

**Listing Office Name:** Dalton Wade Inc

Listing Office Id: 260031661

**Lot size: 1.00** sq ft **Price/Acre:** \$85,500

#### **Site Details**

Acres: 1.00 Lot SqFt: 43560.00

View: Garden,OtherLot Description: 1 to < 2 Acres</th>Subdiv Info: NoneRoads: City/County Maint.,Paved

**Ground Cover:** Other **Soil Type:** Dirt