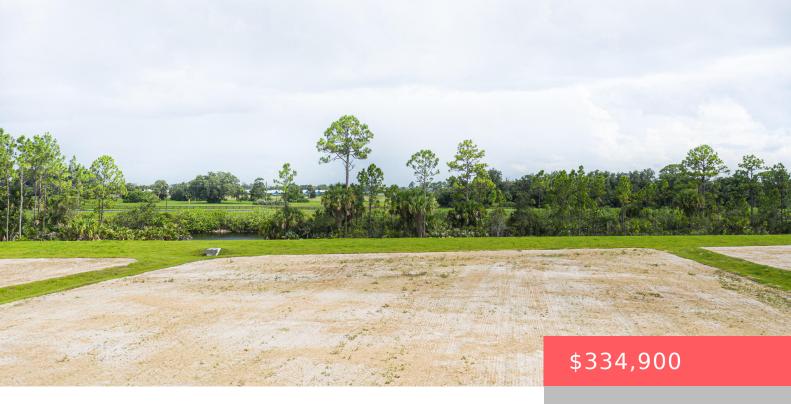

# 10146 SW HEMINGWAY TER, PALM CITY, FL 34990, USA

https://comwire.com

Build Your Custom Dream HomeHemingway Estates is a secluded waterfront community with beautiful views and natural surroundings consisting of only 15 lots. 540' deep lots provide ample room to build your custom home and amenities. All lots are immediately adjacent to the St. Lucie River in Palm City, FL. Hemingway Estates provides unrivaled water access + Read More

#### **Site Details**

**Acres:** 2.01 **Lot SqFt:** 86806.00

**Lot Frontage:** 162.00 **Lot Dimensions:** 162x541

Improvements: Utilities On Site: Electric, Electric

Cleared, Drainage, Fenced, Sidewalk, Street Light Service Available, Phone Line

**Waterfrontage:** 162 **Waterfront Details:** Canal Width 121+,Navigable,Ocean Access,River

Boat Services: Dock Available, Electric Available, Private Front Exp: North

Dock, UP to 40 Ft Boat, UP to 50 Ft Boat

View: Canal,River

Lot Description: 2 to < 3
Acres,Private Road,Sidewalks

**Subdiv Info:** Boating, Horses Permitted, Sidewalks, Street **Roads:** Country, County Road, Legal

Lights Access Road, Paved, Private Road