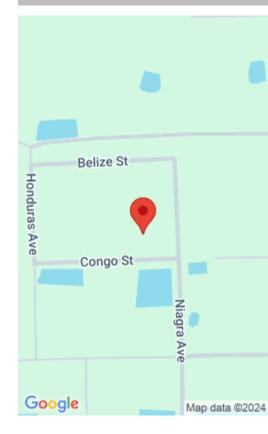

### 102 CONGO ST, PALATKA, FL 32177, USA

https://comwire.com

Great opportunity to own a nice 1.14-acre lot in a developing area just south of the town of Palatka off SR 19. No HOA's, MH allowed, Zoned Agricultural, and just minutes from town. Looking to purchase your dream property in Florida, look no further. This lot is listed below market value! Buying Land in Florida + Read More

#### **Site Details**

**Acres:** 1.14 **Lot SqFt:** 49658.00

**Lot Frontage:** 163.00 **Lot Dimensions:** 163X301

Improvements: None Utilities On Site: None

Front Exp: North Lot Description: 1 to < 2 Acres