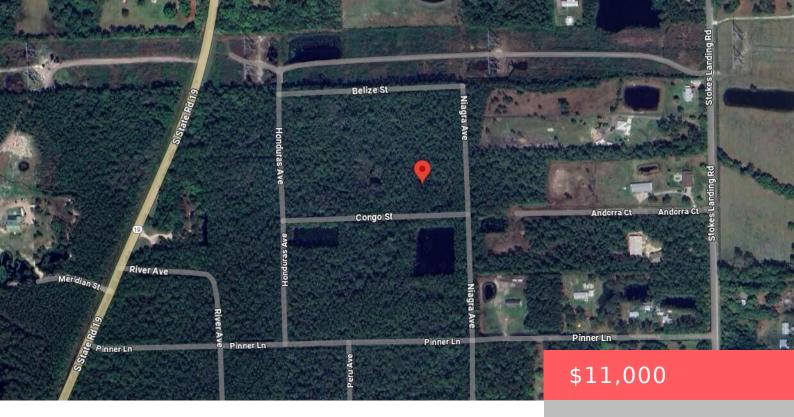

### 102 CONGO ST, PALATKA, FL 32177, USA

https://comwire.com

Great opportunity to own a nice 1.14-acre lot in a developing area just south of the town of Palatka off SR 19. No HOA's, MH allowed, Zoned Agricultural, and just minutes from town. Looking to purchase your dream property in Florida, look no further. This lot is listed below market value! Buying Land in Florida + Read More

#### **Site Details**

**Acres:** 1.14 **Lot SqFt:** 49658.00

**Lot Frontage:** 163.00 **Lot Dimensions:** 163X301

Improvements: None Utilities On Site: None

Front Exp: North Lot Description: 1 to < 2 Acres