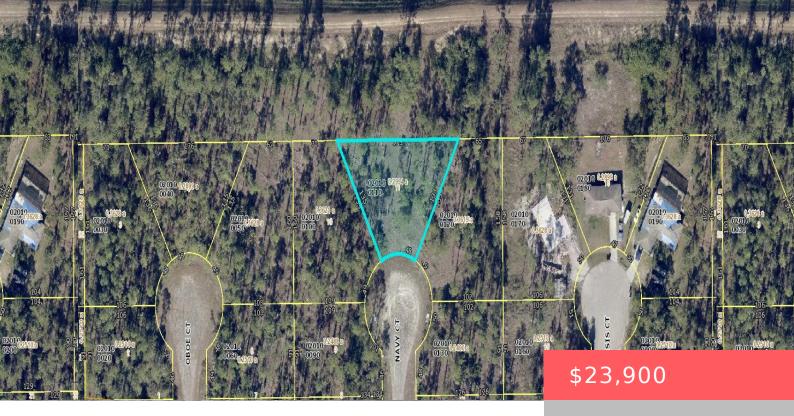

# 102 NAVY AVE S, LEHIGH ACRES, FL 33974, USA

https://comwire.com

BUILD YOUR CUSTOM HOME ON THIS OVERSIZED LOT WITH NEIGHBORING HOMES NEARBY. THIS LOT IS SITUATED IN A CULDE-SAC WITH A CANAL IN THE BACK OF THE PROPERTY. PLEASE VERIFY ACCURACY AND AVAILABILITY OF ALL UTILITIES.

#### **Site Details**

**Acres:** 0.30 **Lot SqFt:** 12912.00

Improvements: None Utilities On Site: None

Waterfront Details: Interior Canal Front Exp: South

View: Canal Lot Description: 1/4 to 1/2 Acre

Roads: City/County Maint., County Road Ground Cover: Other