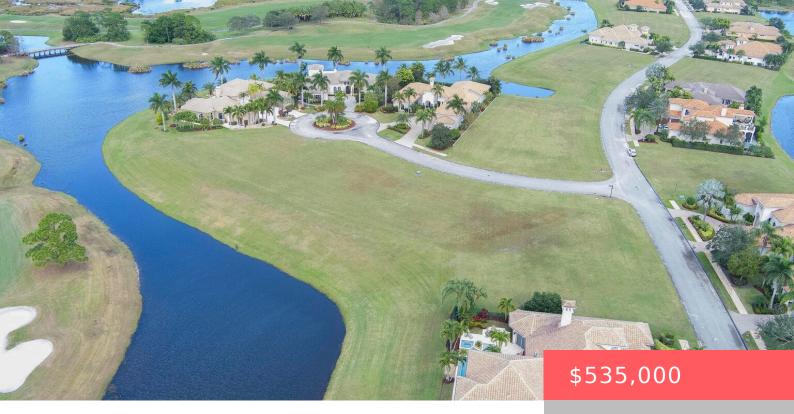

## 102 SE SANTA LUCIA, PORT ST. LUCIE, FL 34984, USA

https://comwire.com

With water to golf views of the Palmer 13th hole located inside Tesoro, this oversized estate homesite is now available as a resale. Tesoro has enhanced the design guidelines to allow for the finest and most sought after designs in Architecture such as Transitional, Coastal Modern and West Indies to name a few. Importantly, there

#### **Site Details**

Water

Lot SqFt: 17860.00 Improvements: Cleared, Curb, Filled, Street Light

**Utilities On Site:** Waterfront Details: Lake

Cable, Electric, Gas, Municipal Sewer, Public

Front Exp: Northeast View: Golf, Lake, Pond

**Lot Description:** 1/4 to 1/2 Acre **Subdiv Info:** Billiards,Bocce

Ball, Cafe/Restaurant, Fitness Center, Golf Course, Manager on Site, Pickleball, Pool, Putting

Green

Roads: Private Road Ground Cover: Grassed