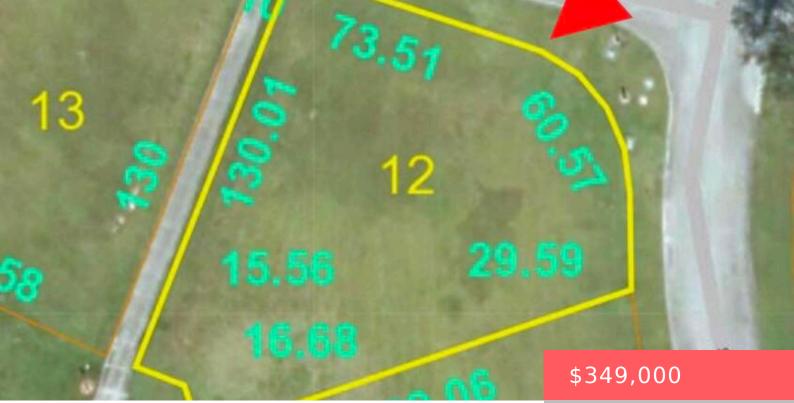

# Site Details

Acres: 0.03 Improvements: Cleared

Waterfront Details: One Bridge, Pond

View: Golf,Pond

**Subdiv Info:** Bike - Jog,Bocce Ball,Cafe/Restaurant,Clubhouse,Fitness Center,Golf Course,Manager on Site,Pickleball,Pool,Sidewalks,Street Lights,Tennis

#### Lot SqFt: 13504.00

Utilities On Site: Cable,Electric,Municipal Sewer,Public Water,Sewer

Front Exp: East

Lot Description: 1/4 to 1/2 Acre

Roads: Private Road

Special Info: Gated Community

**Building Details** 