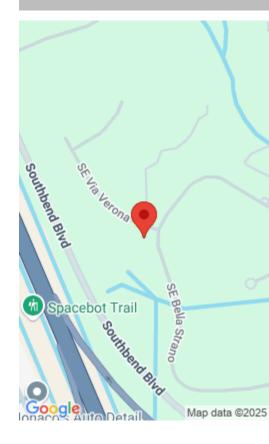

# 102 VIA VERONA, PORT SAINT LUCIE, FL, 34984

https://comwire.com

Tesoro is an exclusive golf club community offering an excellent opportunity to build your new luxury home in one of its premier lots. This expansive parcel has many desirable characteristics and situated at the corner of SE Via Verona & SE Bella Strano. Its cleared and builder ready, situated near a pond & bridge that + Read More