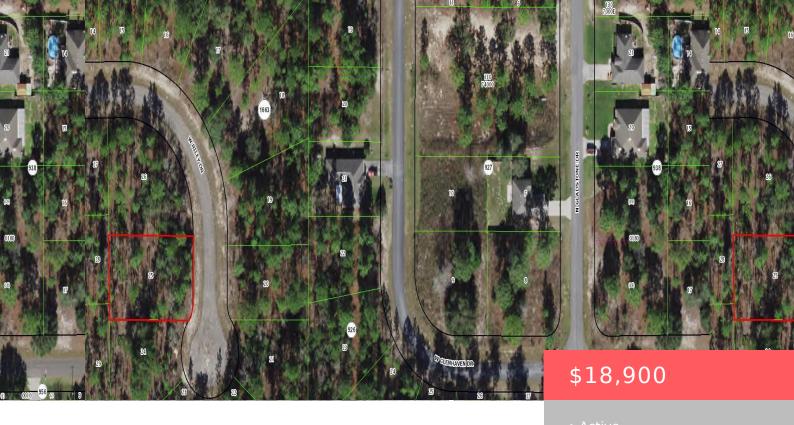

# 1020 W RILEY DR, CITRUS SPRINGS, FL 34434, USA

https://comwire.com

Build a brand new home on this oversized .3 acre cul de sac home site.

#### **Site Details**

**Acres:** 0.30 **Lot SqFt:** 13087.00

Utilities On Site: NoneFront Exp: Southeast

View: Garden Lot Description: 1/4 to 1/2 Acre

Roads: City/County Maint., County Road Ground Cover: Other