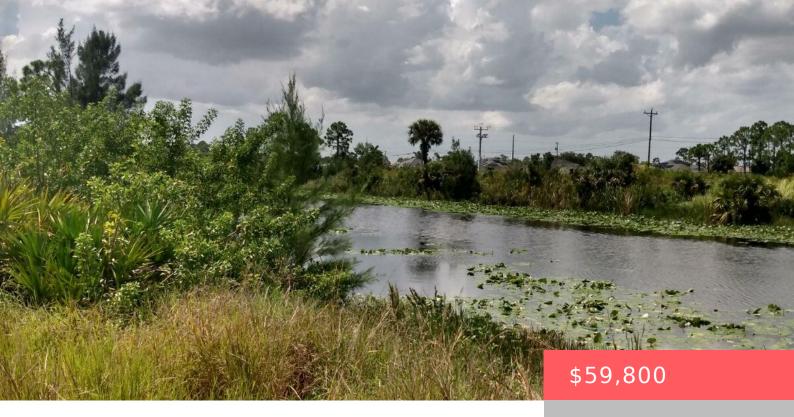

# 1023 NE 37TH TERRACE, CAPE CORAL, FL 33909, USA

https://comwire.com

Come build your waterfront dream home on the Gator Slough Canal. Enjoy watersports and wildlife in your own piece of paradise. Active

#### **Site Details**

Lot SqFt: 10000.00 Lot Frontage: 80.00

Lot Dimensions: 80.0 ft x 125.0 ft **Improvements:** Cleared

Utilities On Site: Electric Waterfrontage: 80

Waterfront Details: Canal Width 81 - 120, Creek Front Exp: South

**Lot Description:** < 1/4 Acre View: Canal

Roads: City/County Maint. **Ground Cover:** Grassed, Weeds

Soil Type: Dirt, Sand **Special Info:** Platted