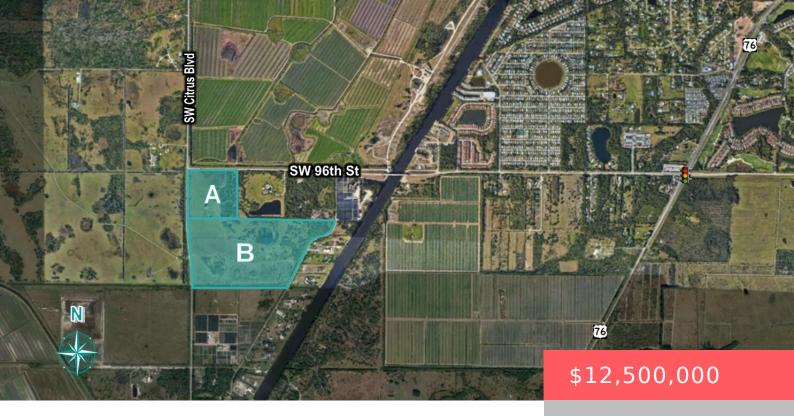

# 10241 SW NEWFIELD PARKWAY, PALM CITY, FL 34990, USA

https://comwire.com

Exceptional location within 2 miles of I-95 interchange. Currently zoned AR-5. Two parcels total. 125 Acres for sale at 12,500,000 and 38.25 acres at 3,850,000.