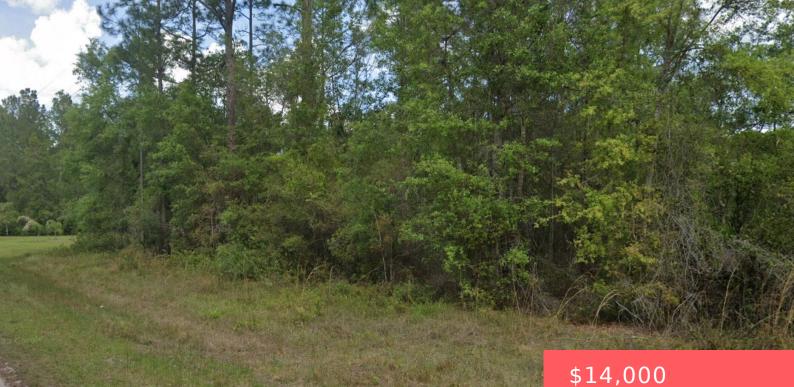

#### **103 GLENSIDE STREET, GEORGETOWN, FL,** 32139

https://comwire.com

Prime .23-acre lot in picturesque Putnam County! Perfect for building your dream home or investment property. Tranquil surroundings, convenient location. Don't miss this opportunity to own a piece of Putnam County's charm \*\*00 Glenside St, 105 Glenside st and 107 Glenside st are also available\*\*

### Site Details

| Acres: 0.23          | Lot SqFt: 10019.00                                 |
|----------------------|----------------------------------------------------|
| Lot Frontage: 75.00  | Lot Dimensions: 75ft x 135ft                       |
| Improvements: None   | Utilities On Site: None                            |
| Front Exp: Northeast | Lot Description: < 1/4 Acre,Dirt Road,West of US-1 |
| Roads: Dirt          | Ground Cover: Brush, Other                         |