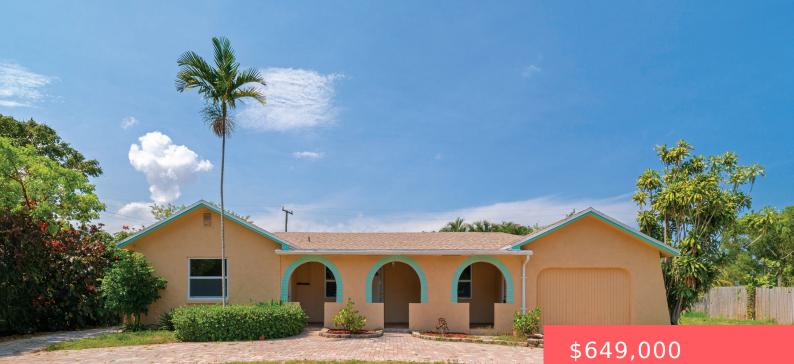

## **103 SHANNONDALE ROAD, CLOUD LAKE, FL,** 33406

https://comwire.com

Exceptional opportunity at \$286 per square foot featuring two completely vacant units ready for immediate occupancy or rental income. The primary residence offers a spacious 3BR/2BA layout with 1,692 SF, while the second unit provides a versatile 1BR/1BA with 570 SF-perfect as a guest suite or income-producing rental. This solid CBS construction includes hurricane impact + Read More