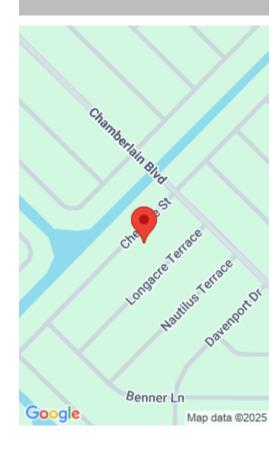

#### 1030 CHESHIRE ST, PORT CHARLOTTE, FL 33953, USA

https://comwire.com

Uncover the potential of this 10,000 square foot vacant lot, the perfect foundation for your dream home. This parcel not only offers a convenient location for shopping, dining, and outdoor activities, but also the opportunity to own your own slice of paradise in southwest Florida!