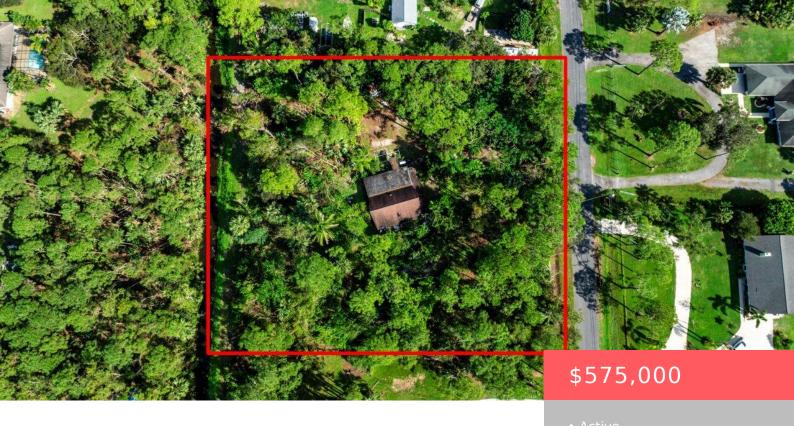

#### 10310 154TH ROAD, JUPITER, FL, 33478

https://comwire.com

Listed at Land Value- Sold AS-IS. Nestled in the highly soughtafter community of Jupiter Farms, this single-family home sits on a generous 1.4-acre lot, offering endless potential for investors or savvy flippers. Located on a paved road, this property is being sold at land value, making it an ideal canvas for your next project. Enjoy

#### **Site Details**

**Acres:** 1.43 **Lot SqFt:** 62448.00

Improvements: Home Utilities On Site: Cable, Septic Tank, Well Water

Waterfront Details: Interior Canal Front Exp: South

**View:** Garden,Other **Lot Description:** 1 to < 2 Acres,Paved Road,Treed

Lot, West of US-1

Subdiv Info: Horse Trails, Horses Permitted Roads: Paved, Public

**Ground Cover:** Brush, Grassed