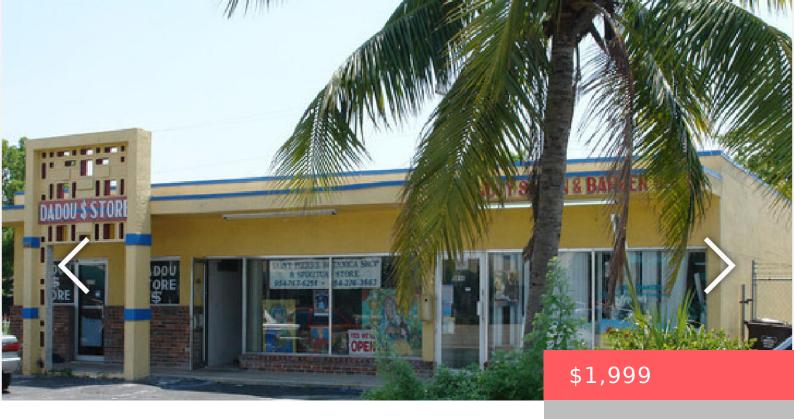

## 1036 9TH AVENUE, FORT LAUDERDALE, FL, 33311

https://comwire.com

SOLID CBS BUILDING. UNIT CAN USED FOR DIFFERENT THINGS. BUSY AREA IN FORT LAUDERDALE.

- Active
- 1200.00 sq ft

## **Building Details**

Type: Retail Building Type: Commercial, Industrial, Office/Retail

**Stories:** 1.0 **Heating:** Central, Other

Construction: Block, CBS, Concrete Floor covering: Concrete, Tile

**Roof:** Other **Real Estate Taxes:** \$0