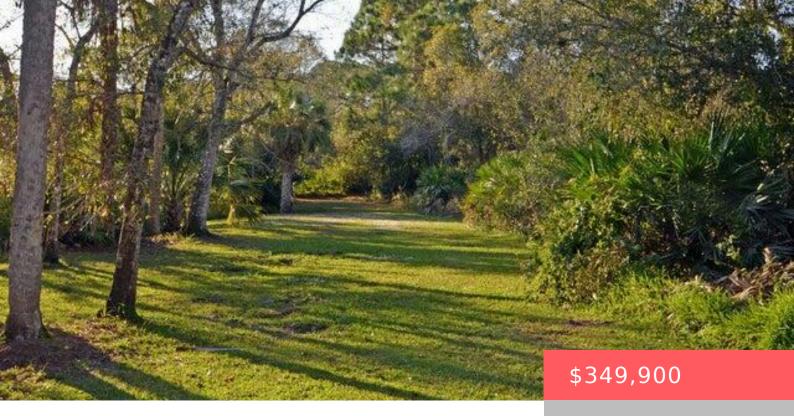

# 104 CHARLESTON OAKS DRIVE, PORT SAINT LUCIE, FL, 34984

https://comwire.com

Rare-one-of-a-kind ocean access lot via St. Lucie River. Deeded dock for your boat. Enjoy privacy and seclusion in community of 9 homes. This lot is on 1.07-acres, an exclusive Estate. Serene environment with picnic area and nature walking path. This lot is ready to build and comes with a custom floor plan for 4 bedrooms, 4.5

#### **Site Details**

**Acres:** 1.07 **Lot SqFt:** 46609.00

**Lot Frontage:** 122.00 **Lot Dimensions:** 122 X 330 with private

road

Improvements: Cleared, Demucked, Drainage, Filled Utilities On Site:

Cable, Electric, Municipal Sewer, Other Sewer, Phone Line, Public Water

Waterfront Details: Ocean Access

Boat Services: Common Dock, Dock

Available, Private Dock

Front Exp: North View: Other,Preserve

**Lot Description:** 1 to < 2 Acres, Paved Road, Private **Subdiv Info:** None

Road, Treed Lot, West of US-1

Roads: City/County Maint., Private Road Ground Cover: Brush, Weeds

Special Info: Comforms to Zoning, Disclosure, Gated HOA Fee/Month: \$133

Community