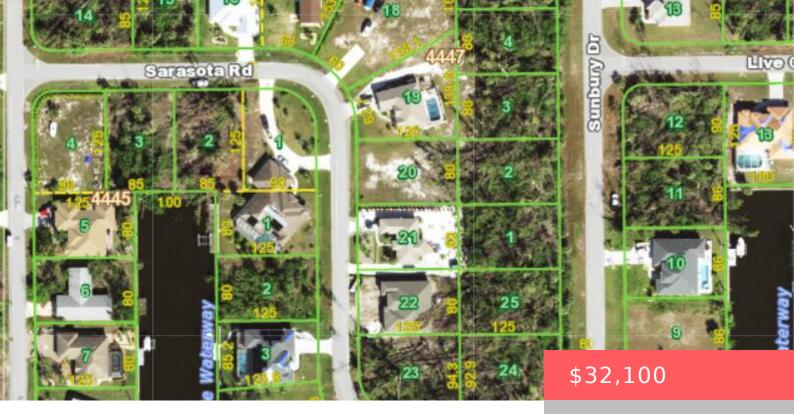

# 10426 RIVERSIDE ROAD, PORT CHARLOTTE, FL, 33981

https://comwire.com

Great investment opportunity. Corner property easy to build Discover this exceptional lot Nestled in a peaceful and highly desirable community, this property presents the ideal setting to construct your new home. Revel in the close proximity to top-tier golf courses, unspoiled Gulf beaches, and all the conveniences necessary for a comfortable life. Whether you're seeking + Read More

#### **Site Details**

Lot SqFt: 10491.00 Improvements: None

Utilities On Site: None Front Exp: North

**Lot Description:** < 1/4 Acre **Roads:** Public

**Ground Cover:** Other