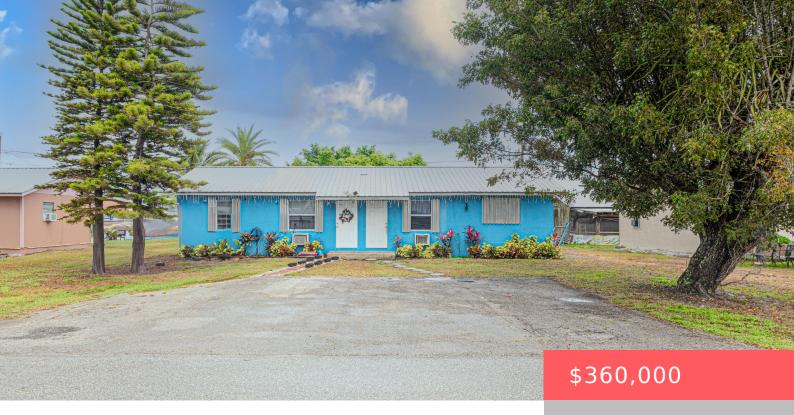

## 1043 20TH STREET, BELLE GLADE, FL, 33430

https://comwire.com

Amazing investment opportunity in Palm Beach County! This zoned multi-family gem is a rare find, perfect for investors or anyone looking to expand their portfolio. This duplex offers incredible potential with 1,378 square feet of living space, featuring two spacious 2-bedroom, 1-bath units that provide comfort and privacy for tenants.Nestled on 0.19 acres in the + Read More

## Basics

Comwire last checked: 2:22 am on June 08, Listing updated: May 06, 2025 at 3:41 pm 2025 **Year built:** 1981 Days on Comwire: 35 Status: Active Listing Office Id: 404692 Date added: May 03, 2025 at 12:41 pm Bedrooms: 2 beds HOA Dues \$: \$0 Bathrooms: 1 bath Est. Taxes: \$3,106.24 For Sale: No For Lease: No SqFt Living: 1378.00 sq ft SqFt Total: 1486.00 sq ft Listing Office Name: Partnership Realty Inc.

## **Building Details**

Type: Duplex

Listing Agent Phone: (561) 449-6083

**MLS Source:** Realtor Association of the Palm Beaches (RAPB)