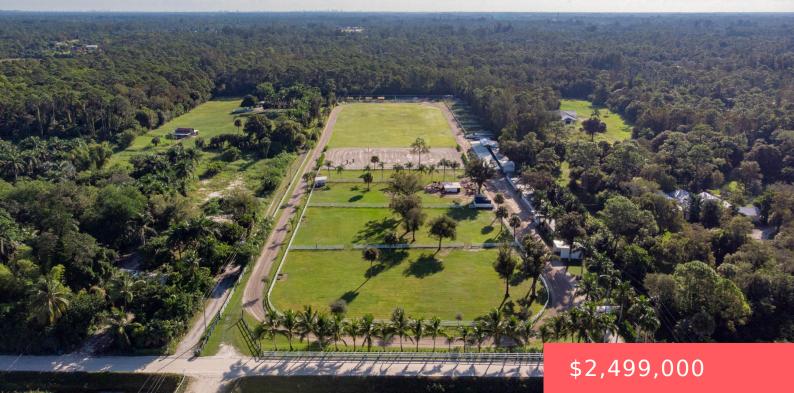

## 1044 D RD, LOXAHATCHEE GROVES, FL 33470, USA

https://comwire.com

Beautiful 10 acres equestrian property available for sale on D Rd in Loxahatchee Groves. Less than 15 minutes from Wellington horse show and polo venues. Located on the South side of Okeechobee Blvd between Binks Forest and Palms West Hospital. Paved road with convenient highway access with new traffic lights at D Rd and Southern + Read More

\_\_\_\_\_ Site Details

For Sale: No

| Acres: 10.00                                                                    | Lot SqFt: 435600.00                                                             |
|---------------------------------------------------------------------------------|---------------------------------------------------------------------------------|
| Lot Frontage: 340.00                                                            | Lot Dimensions: 337.0 ft x 0.0 ft                                               |
| Bldgs Include: Barns,Utility<br>Building                                        | Improvements:<br>Cleared,Demucked,Drainage,Fenced,Pasture,Utility Building,Well |
| Utilities On Site:<br>Cable,Electric Service<br>Available,Well Water            | Waterfront Details: Canal Width 1 - 80                                          |
| Front Exp: East                                                                 | View: Canal, Garden, Other                                                      |
| <b>Lot Description:</b> 5 to 10<br>Acres,Paved Road,Public<br>Road,West of US-1 | Subdiv Info: Horse Trails, Horses Permitted                                     |
| <b>Roads:</b> City/County<br>Maint.,Dirt                                        | Ground Cover: Grassed, Other                                                    |
| Soil Type: Dirt,Sand                                                            | Special Info: Agricultural Exempt                                               |
| HOA Fee/Month: \$0                                                              |                                                                                 |

## **Building Details**

Type: Barn

Docs Available: Survey