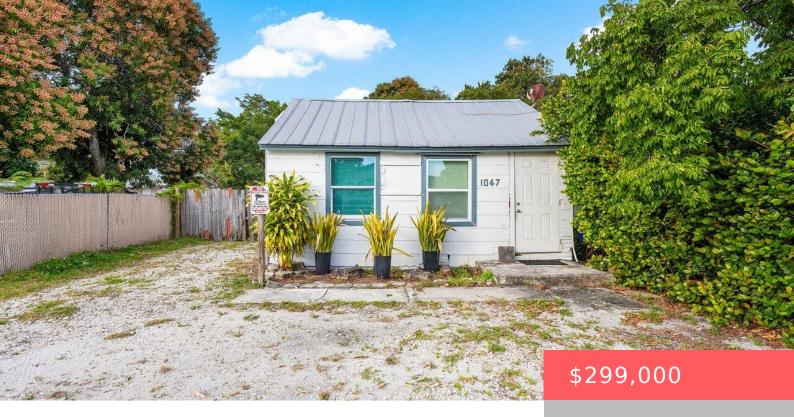

#### **1047 MINER ROAD, LAKE WORTH, FL, 33462** https://comwire.com

Great opportunity to own commercial property. Property is Zoned Neighborhood Commercial and the use must be applied for with the county. Uses discussed were retail office, dry cleaners, small shop. Other uses such as landscaping company, boat repair shop may be options also but are not guaranteed. 500+ square foot office, with impact windows and

#### • Active

• 560.00 sq ft

# **Building Details**

Type: RetailBuilding Type: Commercial, Free Standing, Storage/ WarehouseStories: 1.0Heating: CentralConstruction: FrameFloor covering: LaminateRoof: MetalReal Estate Taxes: \$1,299.34Tax Year: 2024Cooling: CentralDocs Available: NoneInfo Available: None