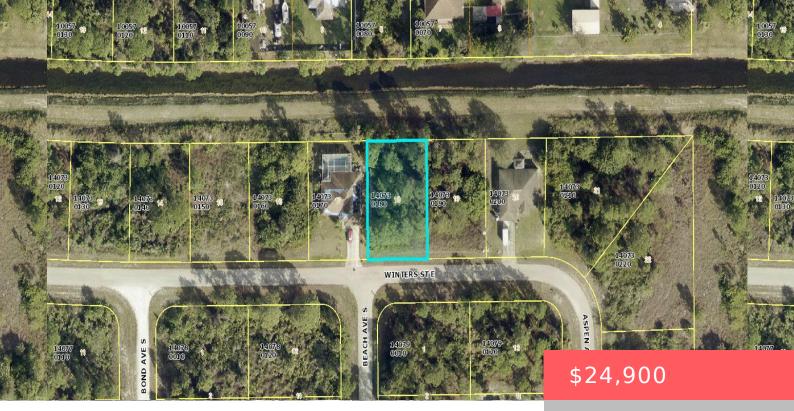

#### 1047 WINTERS ST E, LEHIGH ACRES, FL 33974, USA

https://comwire.com

BUILD YOUR CUSTOM HOME ON ON THIS .23 ACRE CANAL LOT WITH NEIGHBORING HOMES NEARBY.PLEASE VERIFY ACCURACY AND AVAILABILITY OF ALL UTILITIES.

## Site Details

| Acres: 0.23                        | Lot SqFt: 10000.00                 |
|------------------------------------|------------------------------------|
| Lot Dimensions: 80.0 ft x 125.0 ft | Improvements: None                 |
| Utilities On Site: None            | Waterfront Details: Interior Canal |
| Front Exp: South                   | View: Canal                        |
| Lot Description: < 1/4 Acre        | Roads: County Road                 |
| Ground Cover: Other                | Special Info: Platted              |