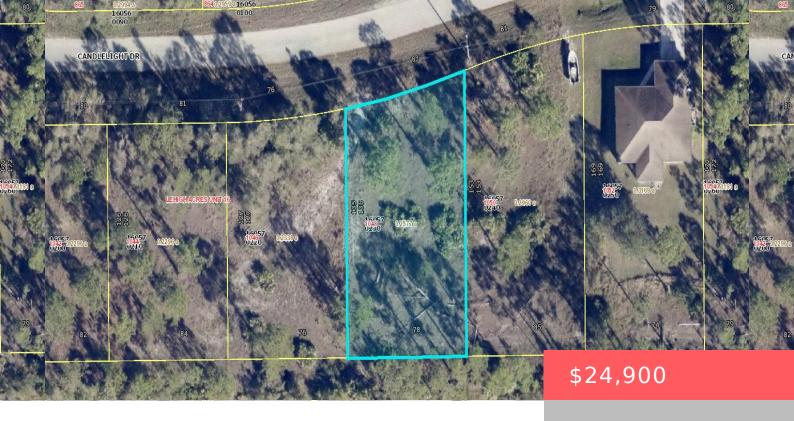

# 1048 CANDLELIGHT DR, LEHIGH ACRES, FL 33974, USA

https://comwire.com

BUILD YOUR CUSTOM HOME ON THIS .26 ACRE CANAL LOT WITH NEIGHBORING HOMES NEARBY.PLEASE VERIFY ACCURACY AND AVAILABILITY OF ALL UTILITIES.

#### **Site Details**

**Acres:** 0.26 **Lot SqFt:** 11352.00

Improvements: None Utilities On Site: None

Waterfront Details: Interior Canal Front Exp: Northeast

View: Canal Lot Description: 1/4 to 1/2 Acre