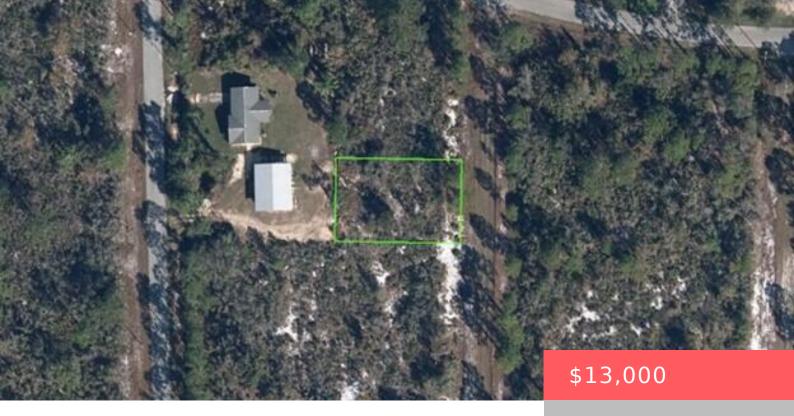

# 105 LARSON ST, LAKE PLACID, FL 33852, USA

https://comwire.com

1/4 ACRE LAND LOCATED IN THE SOUGHT AFTER AREA OF LAKE PLACID, READY TO BUILD YOUR DREAM HOME.

Active

### **Site Details**

Lot SqFt: 10375.00 Lot Dimensions: 83.0 ft x 125.0 ft

Utilities On Site: None **Improvements:** None

Front Exp: North **Lot Description:** < 1/4 Acre

**Roads:** City/County Maint. **Ground Cover:** Brush