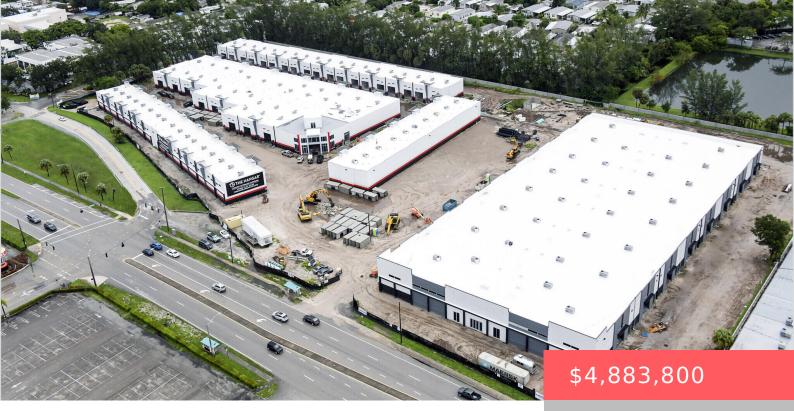

## 1030 N CONGRESS AVE, WEST PALM BEACH, FL 33409, USA

https://comwire.com

Situated adjacent to The Hangar, virtually in sight and walking distance of the PBI Airport, Airfield Park offers the perfect solution for enthusiasts seeking secure storage for their valuable assets including; wine, art, and automobile collections.16 Units ranging from 5,011 to 5,884 square feet standard with a private ADA compliant restroom. Solid concrete tilt wall + Read More • Active

• 10895.00 sq ft

## Basics

Year built: 2024 Listing Office Id: 304198 Building size (SF): 10895.00 sq ft For Sale: Yes Listing Office Name: Sutter & Nugent LLC Status: Active Date added: Added 2 months ago Lot size: 0.10 sq ft For Lease: No