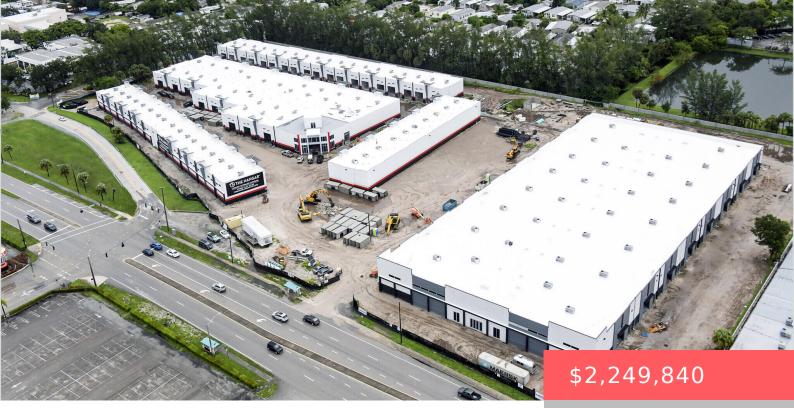

## 1030 N CONGRESS AVE, WEST PALM BEACH, FL 33409, USA

https://comwire.com

Situated adjacent to The Hangar, virtually in sight and walking distance of the PBI Airport, Airfield Park offers the perfect solution for enthusiasts seeking secure storage for their valuable assets including; wine, art, and automobile collections.16 Units ranging from 5,011 to 5,884 square feet standard with a private ADA compliant restroom. Solid concrete tilt wall + Read More

## Basics

Year built: 2024 Listing Office Id: 304198 Building size (SF): 5011.00 sq ft For Sale: Yes Listing Office Name: Sutter & Nugent LLC Status: Active Date added: Added 2 months ago Lot size: 0.10 sq ft For Lease: No

## **Building Details**

| Type: Industrial       | <b>Building Type:</b> Automotive, Commercial Condo, Special Purpose, Storage/ Warehouse, Warehouse |
|------------------------|----------------------------------------------------------------------------------------------------|
| <b>Stories:</b> 1.0    | Heating: Central                                                                                   |
| Construction: Concrete | Floor covering: Concrete                                                                           |
| Roof: Steel Joist      | Real Estate Taxes: \$10,000                                                                        |
| <b>Tax Year:</b> 2024  | Cooling: Central                                                                                   |
| Docs Available: None   | Info Available: By-Laws & Docs,Drawings                                                            |