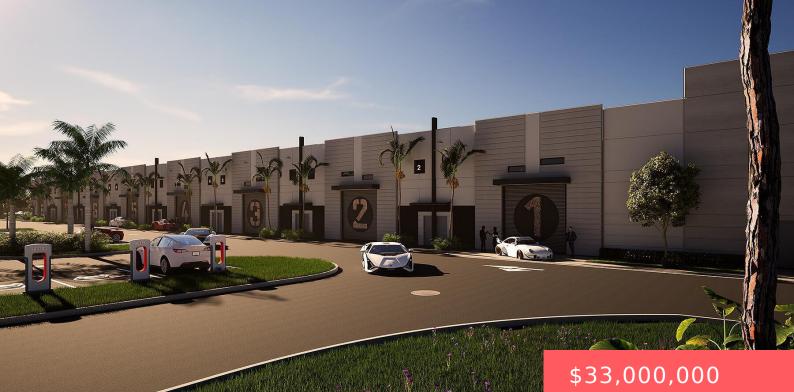

# **1050 CONGRESS AVENUE, WEST PALM BEACH, FL, 33409**

https://comwire.com

Situated adjacent to The Hangar, virtually in sight and walking distance of the PBI Airport, Airfield Park offers the perfect solution for enthusiasts seeking secure storage for their valuable assets including; wine, art, and automobile collections. Totalling 81,992 sqft w/ 16 Units ranging from 5,011 to 5,884 square feet standard with a private ADA compliant

+ Read More

• Active

• 81992.00 sq ft