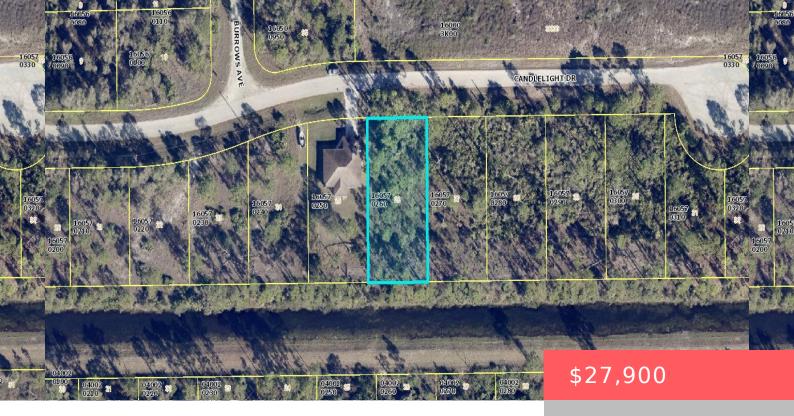

# 1054 CANDLELIGHT DR, LEHIGH ACRES, FL 33974, USA

https://comwire.com

BUILD YOUR CUSTOM HOME ON THIS OVERSIZED .32 CANAL WITH NEIGHBORING HOMES NEARBY.PLEASE VERIFY ACCURACY AND AVAILIBITY OF ALL UTILITIES.

#### **Site Details**

**Acres:** 0.32 **Lot SqFt:** 13705.00

Improvements: None Utilities On Site: None

Waterfront Details: Interior Canal Front Exp: North

View: Canal Lot Description: 1/4 to 1/2 Acre

Roads: County Road Ground Cover: Other