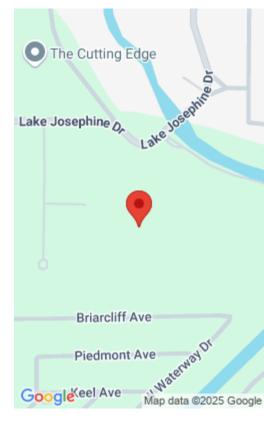

# 1055 LAKE JOSEPHINE DRIVE, SEBRING, FL, 33875

https://comwire.com

Approved & zoned 4 homes per acre. 95-acre single family residential development raw land (\$38,947/acre)Buy now Build later. Excellent 1031 Exchange & agricultural exemption available. Includes 7 parcels, 4,000′ frontage along Josephine Creek, 277′ frontage along highly visible US 27.Water & electric nearby. Nearby launching area on Lake Josephine. No impact fees. Property within a