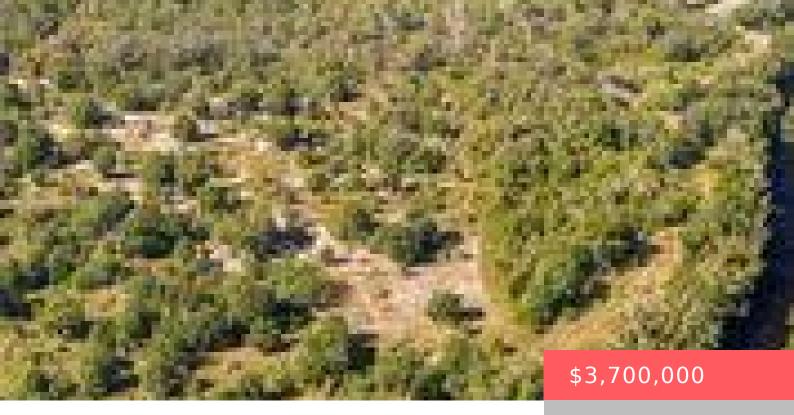

# 1055 LAKE JOSEPHINE DRIVE, SEBRING, FL, 33875

https://comwire.com

Approved & zoned 4 homes per acre. 95-acre single family residential development raw land (\$38,947/acre)Buy now Build later. Excellent 1031 Exchange & agricultural exemption available. Includes 7 parcels, 4,000′ frontage along Josephine Creek, 277′ frontage along highly visible US 27.Water & electric nearby. Nearby launching area on Lake Josephine. No impact fees. Property within a

#### **Site Details**

Acres: 95.00 Improvements: None

**Utilities On Site:** Electric **Waterfrontage:** 4,000

Front Exp: East Lot Description: 50+ Acres

Roads: City/County Maint., Dirt, State Road Ground Cover: Brush, Other