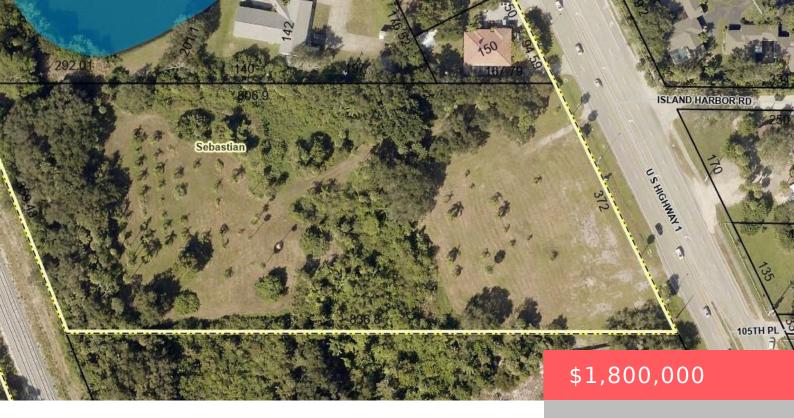

### 10595 US-1, SEBASTIAN, FL 32958, USA

https://comwire.com

Fantastic location with 372 feet if US Highway 1 frontage. CG zoning and located just within the city limits. Lot size is North – 806 ft; east – 372; south 836.8; west 359.45.

### **Site Details**

**Acres:** 6.17 **Lot SqFt:** 268765.00

Utilities On Site: Cable, Electric Service Available, None, Phone Front Exp: East

Line

View: Other Lot Description: 5 to 10 Acres

Roads: Highway, Mainthru, Paved Ground Cover: Other