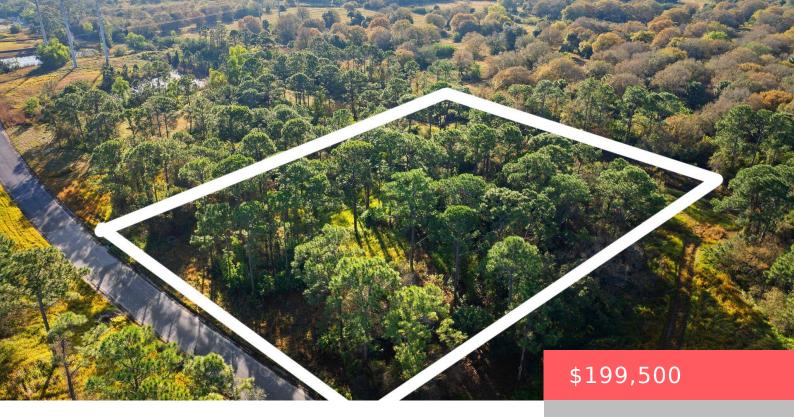

# 10649 LIGHTER WOOD LANE, FORT PIERCE, FL, 34945

https://comwire.com

Custom Build on this gorgeous 1+ acre Estate Homesite located in Western Fort Pierce. Experience Old Florida living with the advantage of being within 12 miles to pristine beaches & 5 miles to the FLA turnpike. An ideal setting to build the perfect home with ample room to add a pool or create the outdoor + Read More

#### **Site Details**

Front Exp: South

Soil Type: Dirt

**Acres:** 1.02 **Lot SqFt:** 44431.00

**Lot Frontage:** 150.00 **Lot Dimensions:** 150 X 293

**Utilities On Site:** Septic Tank, Well Water

View: Garden

**Subdiv Info:** Street Lights

**Ground Cover:** Grassed,Other **Special Info:** Deed Restrictions

....

**Improvements:** Street Light

**Roads:** County Road, Paved

**Lot Description:** 1 to < 2 Acres

**HOA Fee/Month:** \$55