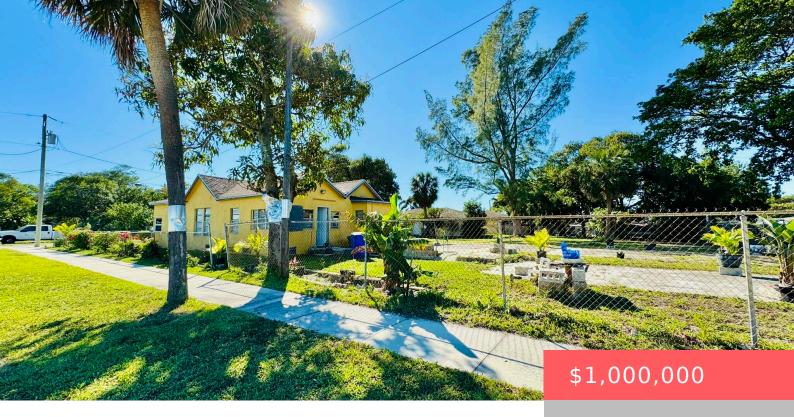

## 107 SW 2ND CT, DEERFIELD BEACH, FL 33441, USA

https://comwire.com

\*\*MAJOR INVESTMENT OPPORTUNITY!!\*\* Zoned DBR (Dixie/Business/Residential) and located within the vibrant Dixie Highway Commercial Corridor, this property at \*\*107 SW 2nd Ct, Deerfield Beach\*\* is a prime canvas for development. Whether you're envisioning a Multi-Family project or a multi-story commercial building, the specialized zoning encourages enhanced property development, making this a golden opportunity for investors

## **Basics**

**Comwire last checked:** 11:08 pm on June **Listing updated:** February 17, 2025 at 1:11 pm

07, 2025

**Days on Comwire: 252** Year built: 1949

Status: Active Listing Office Id: 404620

Date added: September 29, 2024 at 12:10 Building size (SF): 1596.00 sq ft

am

**Lot size: 0.16** sq ft **For Sale:** Yes

For Lease: No Listing Office Name: Continental Properties,

Inc.

## **Building Details**

Type: Mixed Use Building Type: Commercial, Free Standing, Office/Professional,

Office/Retail, Resident. Multi-Fam., Resident. Single Fam, Retail,

**Shopping Center** 

Stories: 1.0 **Heating:** Window/Wall

Construction: Frame Floor covering: Wood Floor Roof: Comp Shingle Real Estate Taxes: \$337.06

**Tax Year:** 2023 **Cooling:** Wall-Win A/C

Docs Available: None Info Available: None