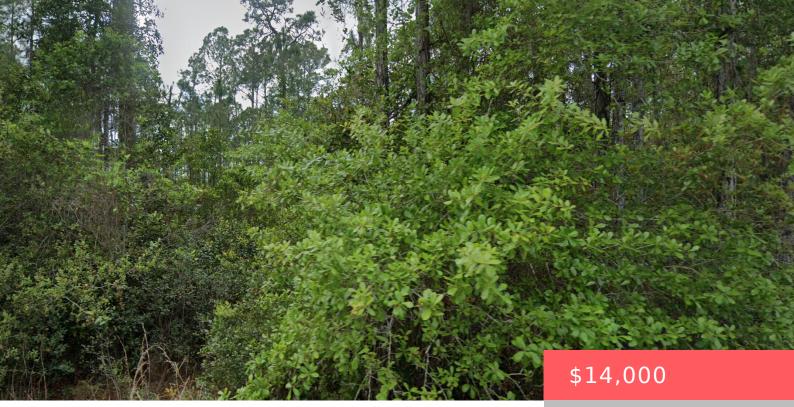

#### **107 GLENSIDE STREET, GEORGETOWN, FL,** 32139

https://comwire.com

Prime .23-acre lot in picturesque Putnam County! Perfect for building your dream home or investment property. Tranquil surroundings, convenient location. Don't miss this opportunity to own a piece of Putnam County's charm \*\*00 Glenside St, 103 Glenside St and 105 Glenside St are also available\*\*

### Site Details

| Acres: 0.23          | Lot SqFt: 10019.00                                 |
|----------------------|----------------------------------------------------|
| Lot Frontage: 75.00  | Lot Dimensions: 75ft x 135ft                       |
| Improvements: None   | Utilities On Site: None                            |
| Front Exp: Northeast | Lot Description: < 1/4 Acre,Dirt Road,West of US-1 |
| Roads: Dirt          | Ground Cover: Brush, Other                         |