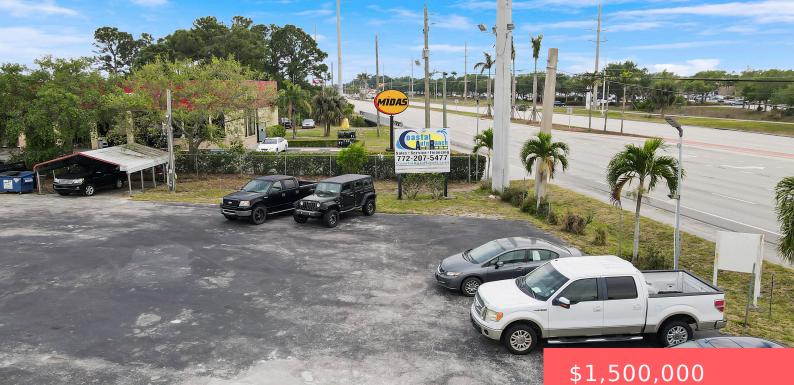

### 10720 US HIGHWAY 1, PORT SAINT LUCIE, FL, 34952

https://comwire.com

Rare opportunity to purchase used car lot with prime real estate frontage on US HWY 1 just south of PSL Blvd with high traffic counts & close proximity to major retailers. Coastal Auto Ranch has been established for over 10 years with repeat clientele giving new property owner to keep as used car lot with + Read More

## Basics

Listing updated: April 04, 2025 at 8:00 pmDays on Comwire: 4Year built: 1984Status: ActiveListing Office Id: 276575417Date added: March 31, 2025 at 9:02 pmBuilding size (SF): 2472.00 sq ftLot size: 0.79 sq ftFor Sale: YesFor Lease: NoListing Office Name: Russotti Group

# **Building Details**

| Type: Mixed Use                     | <b>Building Type:</b> Automotive, Mobil / RV, Free Standing,<br>Commercial |
|-------------------------------------|----------------------------------------------------------------------------|
| Stories: 1.0                        | Heating: No Heat                                                           |
| Construction: Manufactured, Modular | Floor covering: Linoleum                                                   |
| Roof: Mixed                         | Real Estate Taxes: \$6,322.99                                              |
| <b>Tax Year:</b> 2024               | Cooling: Wall-Win A/C                                                      |
| Docs Available: Survey              | Info Available: None                                                       |