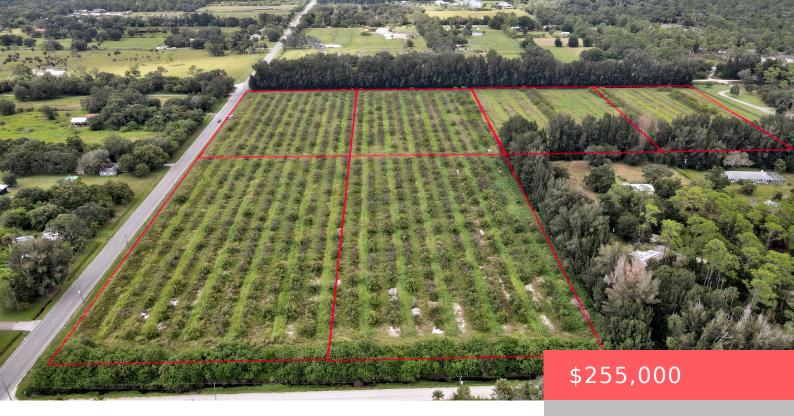

## 14055 107TH ST, FELLSMERE, FL 32948, USA

https://comwire.com

4.59 ACRES, Private Rural lifestyle you choose to live and still be close enough to the stick marsh, river, and beaches to enjoy the Florida Life! BRING YOUR LIVESTOCK, TOYS.... SHARED CULVERT LOTS 5 & 6

#### **Site Details**

**Acres:** 4.59

Lot Frontage: 313.00 Improvements: Well

Waterfront Details: Interior Canal

View: Canal

**Subdiv Info:** Horses Permitted

**Ground Cover:** Other

**Lot SqFt:** 200131.00

Lot Dimensions: 313 x 640
Utilities On Site: Well Water

Front Exp: South

**Lot Description:** 3 to < 5 Acres, Dirt Road

Roads: Dirt