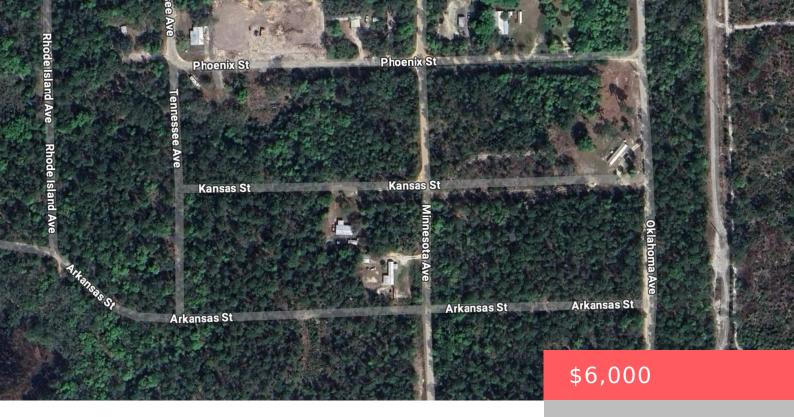

### 108 KANSAS ST, SATSUMA, FL 32189, USA

https://comwire.com

Prime .23-acre lot in picturesque Putnam County! Perfect for building your dream home or investment property. Tranquil surroundings, convenient location. Don't miss this opportunity to own a piece of Putnam County's charm \*\* 110 Kansas St is also available\*\*

## **Site Details**

**Acres:** 0.23 **Lot SqFt:** 10019.00

**Lot Frontage:** 75.00 **Lot Dimensions:** 75ft x 135ft

Improvements: None Utilities On Site: None

Front Exp: Southwest Lot Description: < 1/4 Acre, Dirt Road, West of US-1

**Roads:** Dirt **Ground Cover:** Brush,Other