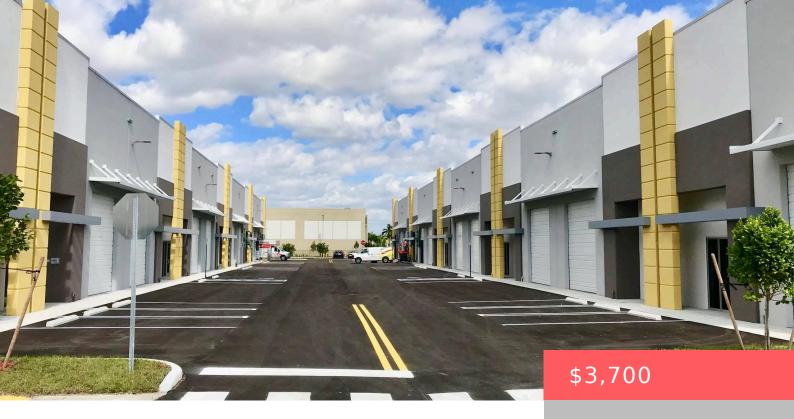

## 10893 17TH STREET, SWEETWATER, FL, 33172

https://comwire.com

- Active
- 1236.00 sq ft

## **Basics**

Listing updated: February 17, 2025 at 6:05 pm Days on Comwire: 18

Year built: 2017 Status: Active

**Building size (SF): 1236.00** sq ft **Lot size: 1.00** sq ft

For Sale: No For Lease: Yes

**Listing Office Name:** Beachfront Realty Inc

## **Building Details**

Type: Rental Building Type: Commercial, Industrial / Mfg, Mini Warehouse,

Office/Warehouse, Special Purpose, Storage/ Warehouse,

Warehouse

**Stories:** 1.0 **Heating:** No Heat

**Construction:** Brick, Concrete **Floor covering:** Concrete, Laminate