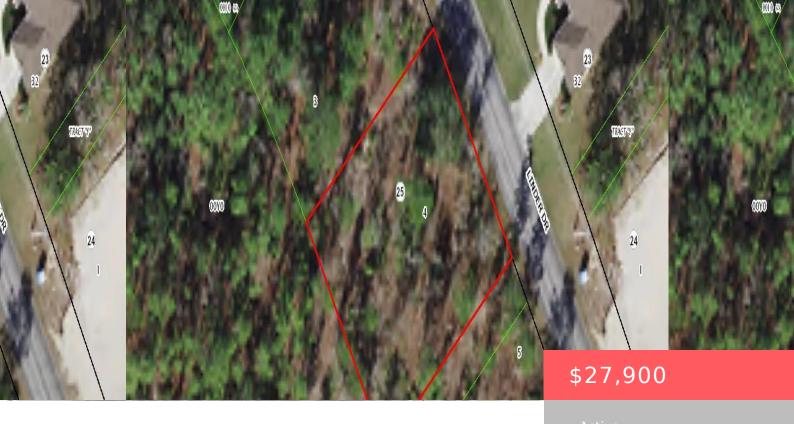

## 109 LINDER DRIVE, HOMOSASSA, FL, 34446

https://comwire.com

Build your custom home on this .28 vacant lot with neighboring houses nearby. Please verify accuracy of utilities.

#### **Site Details**

Acres: 0.28 Lot SqFt: 12223.00

**Lot Dimensions:** 102.0 ft x 120.0 ft 
Improvements: None

Utilities On Site: None Front Exp: Northeast

**View:** Preserve **Lot Description:** 1/4 to 1/2 Acre

Roads: City/County Maint., County Road Ground Cover: Other

**Special Info:** Deed Restrictions, Platted **HOA Fee/Month:** \$10.33