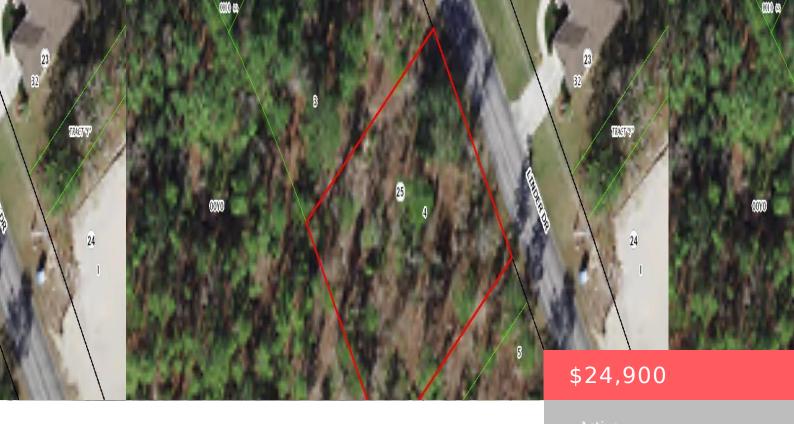

# 109 LINDER DR, HOMOSASSA, FL 34446, USA

https://comwire.com

Build your custom home on this .28 vacant lot with neighboring houses nearby. Please verify accuracy of utilities.

## **Site Details**

Acres: 0.28 Lot SqFt: 12223.00

Utilities On Site: None Front Exp: Northeast

View: Preserve Lot Description: 1/4 to 1/2 Acre

Roads: City/County Maint., County Road Ground Cover: Other

**Special Info:** Deed Restrictions, Platted **HOA Fee/Month:** \$10.33