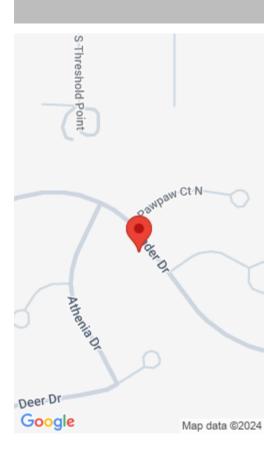

# 109 LINDER DR, HOMOSASSA, FL 34446, USA

https://comwire.com

Build your custom home on this .28 vacant lot with neighboring houses nearby. Please verify accuracy of utilities.