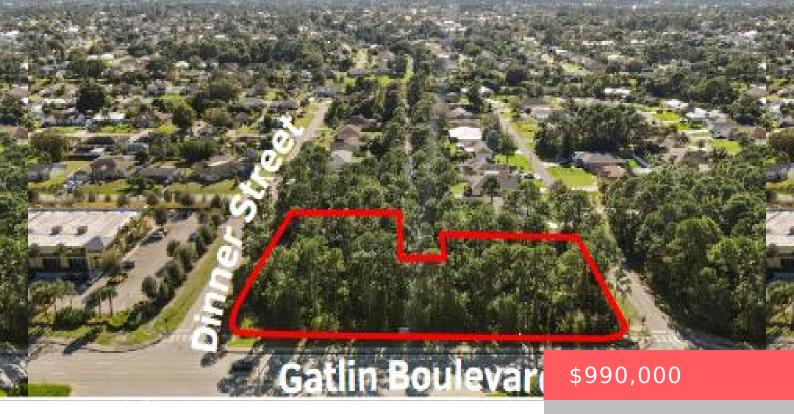

# 1094 SW GATLIN BLVD, PORT ST. LUCIE, FL 34953, USA

https://comwire.com

Priced reduced to just below recent appraisal for quick close.

Prime commercial parcel with two hard corners on busy Gatlin

Blvd in Port St. Lucie!Straight land deal — close after reasonable

DD period. The current owner had a planner working on a 2-story

Medical Office Building.Not many available parcels left to develop

on Gatlin.Highly Visible

+ Read More

• Active

**Lot size: 1.51** sq ft **Est. Taxes:** \$5,863.54

Price/Acre: \$655,629.14 For Sale: No

For Lease: No Listing Office Name: Jeffrey D Rubin

#### **Site Details**

**Acres:** 1.51 **Lot SqFt:** 65776.00

Improvements: None Utilities On Site: Electric, Municipal Sewer, Public Water

**Front Exp:** North **Lot Description:** 1 to < 2 Acres

Roads: City/County Maint. Ground Cover: Other