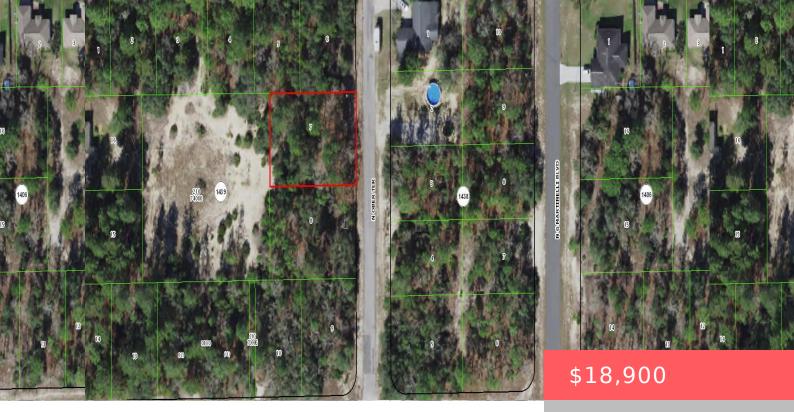

## 10960 N OBER TERRACE, CITRUS SPRINGS, FL 34433, USA

https://comwire.com

Build a brand new home on this oversized .34 acre homesite.

• Active

**Basics** 

Status: Active Date added: Added 2 months ago Est. Taxes: \$94.58 For Sale: No Listing Office Name: Keller Williams Realty of PSL Listing Office Id: 802428 Lot size: 0.34 sq ft Price/Acre: \$55,588.23 For Lease: No

## Site Details

Acres: 0.34 Lot Dimensions: 99.0 ft x 150.0 ft Utilities On Site: None View: Garden Roads: City/County Maint.,County Road Special Info: Platted Lot SqFt: 14937.00 Improvements: None Front Exp: East Lot Description: 1/4 to 1/2 Acre Ground Cover: Other