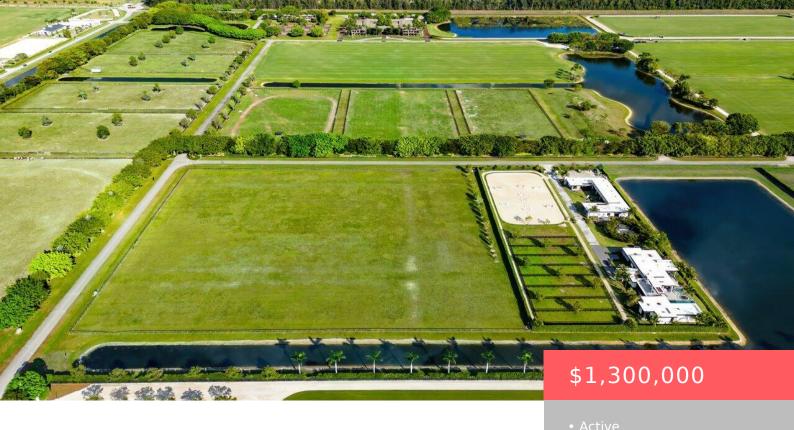

# 10993 WELLINGTON PRESERVE BOULEVARD, WELLINGTON, FL, 33449

https://comwire.com

Unique opportunity to purchase a highly desired lot over 2 acres in the coveted Wellington Preserve equestrian community. This parcel can be combined with 2 other adjacent parcels to total over 10 acres.

#### **Site Details**

**Acres:** 2.71 **Lot SqFt:** 117921.00

Improvements: Utilities On Site: Electric Service

Cleared, Drainage, Fenced, Pasture, Street Light Available, Public Water, Underground

**Front Exp:** North **Lot Description:** 2 to < 3

Acres,Paved Road,Private Road

**Subdiv Info:** Horses Permitted, Street Lights **Roads:** Paved, Private Road

Ground Cover: Grassed

Special Info: Gated Community, Platted HOA Fee/Month: \$850